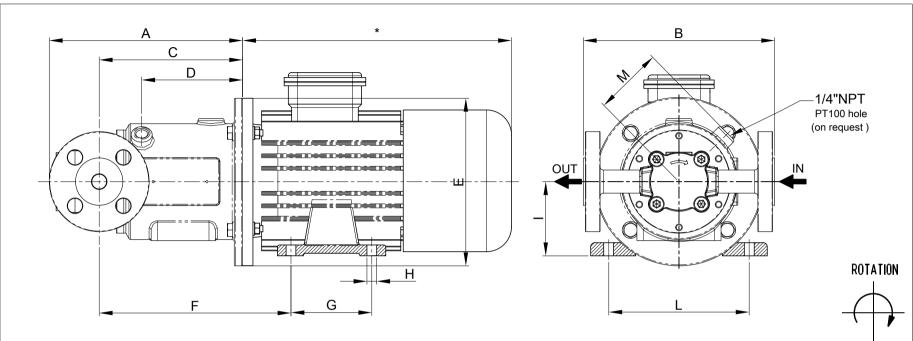

CODE: D 10007 Rev.:01

ITEM:

model:  $\leq$  $\equiv$ LINE

#### **DIMENSIONS**

| Α   | В   | С   | D  | E   | F   | G  | Н | I  | L   | М  |
|-----|-----|-----|----|-----|-----|----|---|----|-----|----|
| 184 | 182 | 136 | 96 | 160 | 181 | 90 | 7 | 71 | 112 | 70 |

- This drawing is for reference only
- Pump may be supplied without motor
- All dimensions are in millimeters

\* Depend on the manufacturer

Motor: Standard: connection: EC B3/B5

 $\Xi$ 1092.1 Flanged PN.25