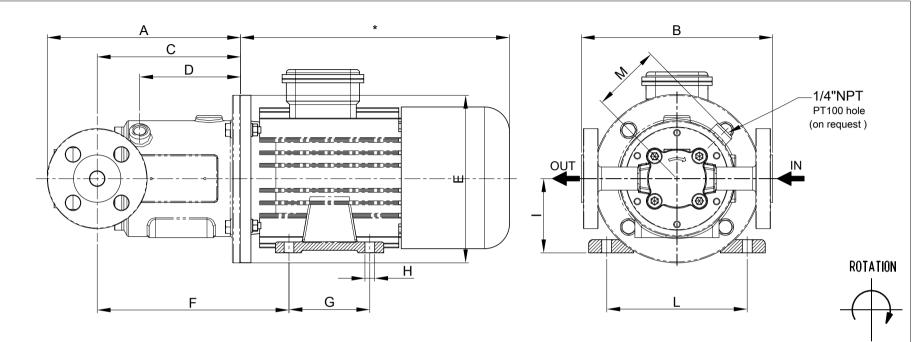

CODE: D 10098 Rev.:01

ITEM:

Pump model: VA IN LINE

### **DIMENSIONS**

| Α   | В   | С   | D   | E   | F   | G   | Н  | ı  | L   | М  |
|-----|-----|-----|-----|-----|-----|-----|----|----|-----|----|
| 194 | 182 | 146 | 106 | 200 | 196 | 100 | 10 | 80 | 125 | 70 |

- This drawing is for reference only
- Pump may be supplied without motor
- All dimensions are in millimeters

\* Depend on the manufacturer

Motor: IEC Gr80 B3/B5
Port connection: Flanged
Standard: EN 1092.1 PN.25