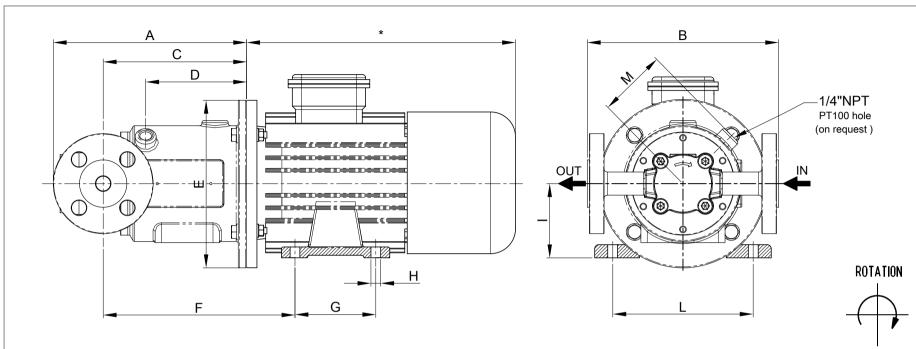

CODE: D 10098 Rev.:01

ITEM:

Pump model: VA IN LINE

### **DIMENSIONS**

| Α   | В   | С   | D   | E   | F   | G   | Н  | ı  | L   | М  |
|-----|-----|-----|-----|-----|-----|-----|----|----|-----|----|
| 194 | 182 | 146 | 106 | 200 | 196 | 100 | 10 | 80 | 125 | 70 |

- This drawing is for reference only
- Pump may be supplied without motor
- All dimensions are in millimeters

\* Depend on the manufacturer

Motor: IEC Gr80 B3/B5
Port connection: Flanged
Standard: EN 1092.1 PN.25