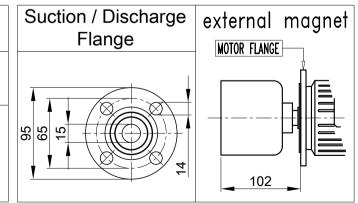

CODE: D 10098 Rev.:01

ITEM:

Pump model: VA IN LINE

### **DIMENSIONS**

| Α   | В   | С   | D   | E   | F   | G   | Н  | ı  | L   | М  |
|-----|-----|-----|-----|-----|-----|-----|----|----|-----|----|
| 194 | 182 | 146 | 106 | 200 | 196 | 100 | 10 | 80 | 125 | 70 |

- This drawing is for reference only
- Pump may be supplied without motor
- All dimensions are in millimeters

\* Depend on the manufacturer

Motor: IEC Gr80 B3/B5
Port connection: Flanged
Standard: EN 1092.1 PN.25