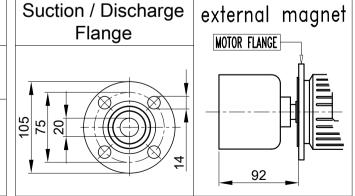

- This drawing is for reference only
- Pump may be supplied without motor
- All dimensions are in millimeters

\* Depend on the manufacturer

Motor: Standard: connection: EC B3/B5

 $\Xi$ 1092.1 Flanged PN.25

- This drawing is for reference only
- Pump may be supplied without motor
- All dimensions are in millimeters

\* Depend on the manufacturer

Motor: IEC Gr80 B3/B5
Port connection: Flanged
Standard: EN 1092.1 PN.25

- This drawing is for reference only
- Pump may be supplied without motor
- All dimensions are in millimeters

\* Depend on the manufacturer

Port Motor: Standard: connection: EC B3/B5

 $\Xi$ 1092.1 Flanged PN.25

- This drawing is for reference only
- Pump may be supplied without motor
- All dimensions are in millimeters

Motor: IEC Gr80 B3/B5
Port connection: Flanged
Standard: EN 1092.1 PN.25