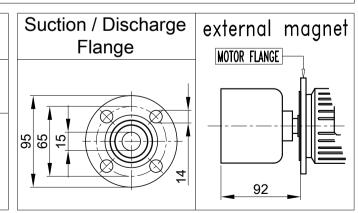

CODE: D 10007 Rev.:01

ITEM:

model:  $\leq$  $\equiv$ LINE

#### **DIMENSIONS**

| Α   | В   | С   | D  | E   | F   | G  | Н | I  | L   | М  |
|-----|-----|-----|----|-----|-----|----|---|----|-----|----|
| 184 | 182 | 136 | 96 | 160 | 181 | 90 | 7 | 71 | 112 | 70 |

- This drawing is for reference only
- Pump may be supplied without motor
- All dimensions are in millimeters

\* Depend on the manufacturer

Motor: Standard: connection: EC B3/B5

 $\Xi$ 1092.1 Flanged PN.25