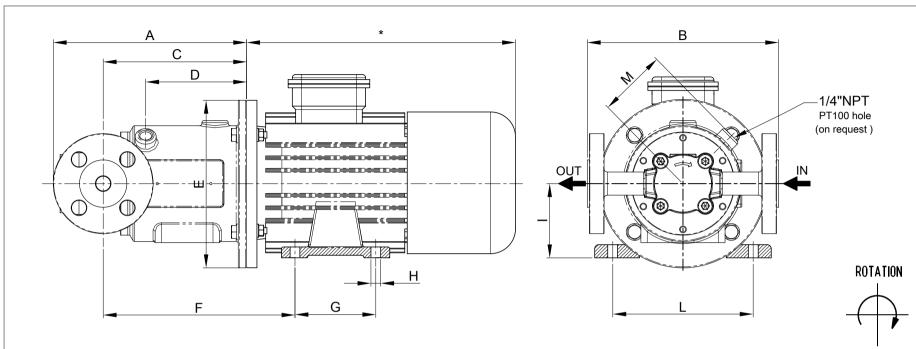

CODE: D 10007 Rev.:01

ITEM:

model:  $\leq$  $\equiv$ LINE

#### **DIMENSIONS**

| Α   | В   | С   | D  | E   | F   | G  | Н | I  | L   | М  |
|-----|-----|-----|----|-----|-----|----|---|----|-----|----|
| 184 | 182 | 136 | 96 | 160 | 181 | 90 | 7 | 71 | 112 | 70 |

- This drawing is for reference only
- Pump may be supplied without motor
- All dimensions are in millimeters

\* Depend on the manufacturer

Motor: Standard: connection: EC B3/B5

 $\Xi$ 1092.1 Flanged PN.25